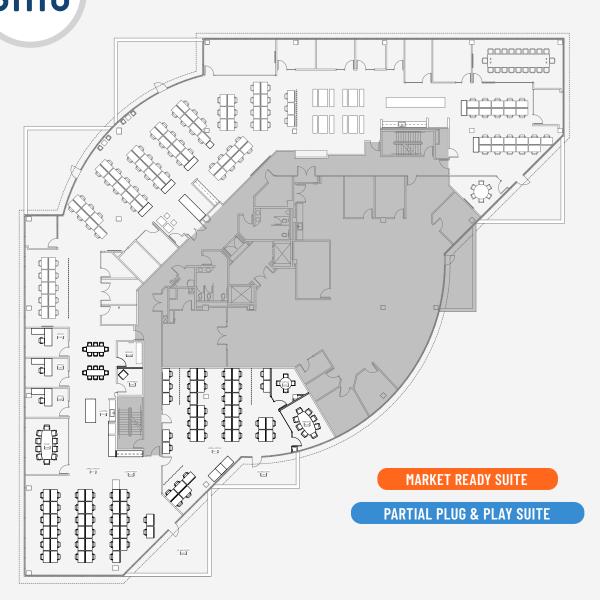

### **1810 GATEWAY DRIVE**

| Suite 300                           | ±19,534 |
|-------------------------------------|---------|
| Private Offices                     | 10      |
| Huddle/breakout Rooms               | 6       |
| Private Balconies                   | 5       |
| Small Conference Rooms              | 2       |
| Break Areas                         | 2       |
| Storage Closets                     | 2       |
| Large Conference Room/<br>Boardroom | 1       |
| Mothers Room                        | 1       |
| Server Closet                       | 1       |
| Open Office                         | 1       |
|                                     |         |

\*Can be combined with Suite 380 for up to 25,851 SF

### **KEY PLAN**